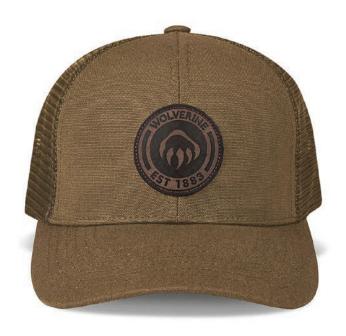

# 1883 LEATHER PATCH TRUCKER CAP

The Wolverine 1883 Patch Cap incorporates a classic design to make this the perfect accessory for hard working individuals and is built to keep your head cool.

### **SPECS & TECH**

- Classic design with a medium pre-curve brim and medium crown.
- Heavy-duty cotton canvas and high-quality mesh.
- Moisture-wicking sweatband helps keep your head cool and dry.
- Debossed logo and woven label on the back create an authentic and stylish look.

### **COLOURS**

Chestnut Black