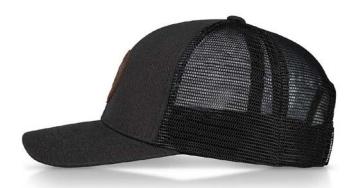

# 1883 LEATHER PATCH TRUCKER CAP

The Wolverine 1883 Patch Cap incorporates a classic design to make this the perfect accessory for hard working individuals and is built to keep your head cool.

### **SPECS & TECH**

- Classic design with a medium pre-curve brim and medium crown.
- Heavy-duty cotton canvas and high-quality mesh.
- Moisture-wicking sweatband helps keep your head cool and dry.
- Debossed logo and woven label on the back create an authentic and stylish look.