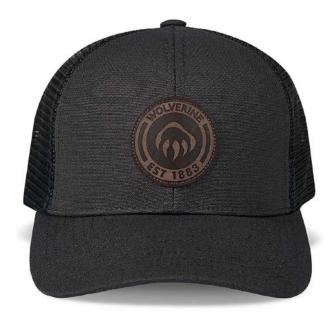

# 1883 LEATHER PATCH TRUCKER CAP

The Wolverine 1883 Patch Cap incorporates a classic design to make this the perfect accessory for hard working individuals and is built to keep your head cool.

### **SPECS & TECH**

- Classic design with a medium pre-curve brim and medium crown.
- Heavy-duty cotton canvas and high-quality mesh.
- Moisture-wicking sweatband helps keep your head cool and dry.
- Debossed logo and woven label on the back create an authentic and stylish look.

### **COLOURS**

Chestnut Black